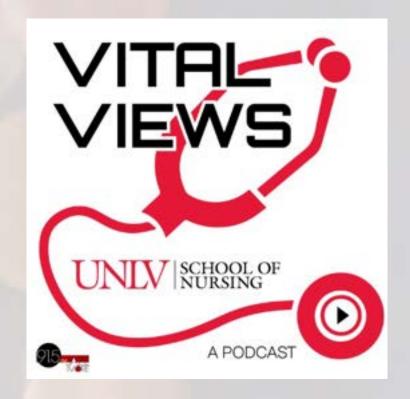

#### PINNACLE

**Vital Views** 

**UNLV School of Nursing** 

University of Nevada, Las Vegas

KUNV

Joseph Gaccione

Congregation Ner Tamid's 'Compelling Conversations'

Congregation Ner Tamid